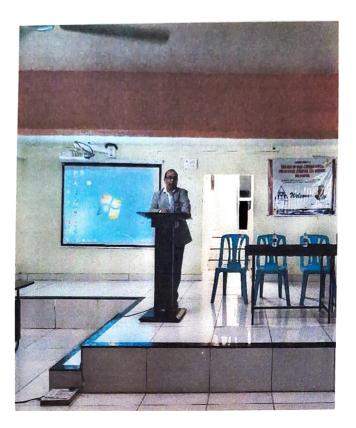

Name and Signature Head of Department/ Committee Coordinator-

freagen

Dr. Neelam S. Jirage

Mrs. Shweta A. Patil

**IQAC Co- Coordinator** 

Photos of the event/ activity-

## Inauguration of the Workshop