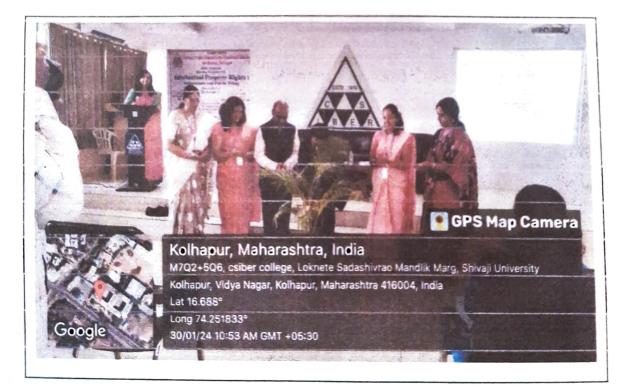

ath, Head, Dept of Fashion Design; Dr. Sunita Dalvai, Coordinator, Dept of Commerce; Ar. Seema Patil, Head, Dept of Interior Design.

#### **Target Group - Faculty and Students**

Number of Participants- Students: 119 + Faculty: 46= 165



College of Non-Conventional Vocational Courses for Women Kolhapur.

## Outcomes (s)-

- 1. Participants understood the importance of IPR in their professional life.
- 2. Participants got introduced to the concepts of IPR like patent, copyright, trademarks.
- 3. Participants learned the difference between IP and IPR
- 4. Participants gained the knowledge of Patent Filing Procedure.

Name and Signature Head of Department/ Committee Coordinator-

freagen

Dr. Neelam S. Jirage

Mrs. Shweta A. Patil

**IQAC Co- Coordinator** 

Photos of the event/ activity-



## Inauguration of the Workshop



## Chief Guest and ResourcePerson of technical session I: Dr. V.Y. Dhupdale



Resource Person of technical session II: Dr. S.B. Sadale





CHH.SHAHU INSTITUTE OF BUSINESS EDUCATION & RESEARCH TRUST'S COLLEGE OF NON-CONVENTIONAL VOCATIONAL COURSES FOR WOMEN

> University Road, Kolhapur – 416 004 (Affiliated to Shivaji University, Kolhapur, Maharashtra, India) Accredited by NAAC with B++ Grade (2.97 CGPA 4<sup>th</sup> Cycle)

Website: www.cncvcw.edu.in E-Mail-cncvcw@siberindia.edu.in

Ph.No. :(0231) 2535405

Prof. Dr. A. D. SHINDE Founder Dr. R. A. SHINDE Secretary & Managing Trustee

Date: 29/01/2024

#### NOTICE

This is to inform all teaching, administrative staff members and final year students of all programmes that, the IQAC has organized One Day