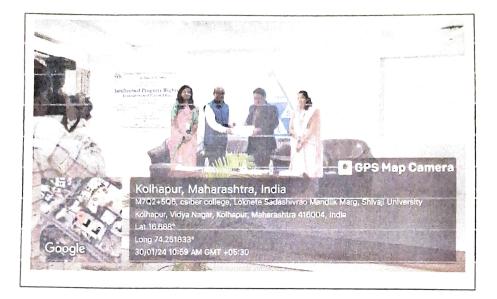

## Chief Guest and ResourcePerson of technical session I: Dr. V.Y. Dhupdale

Resource Person of technical session II: Dr. S.B. Sadale

CHH.SHAHU INSTITUTE OF BUSINESS EDUCATION & RESEARCH TRUST'S COLLEGE OF NON-CONVENTIONAL VOCATIONAL COURSES FOR WOMEN