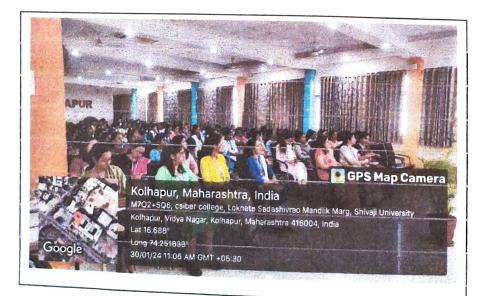

Name and Signature Head of Department/ Committee Coordinator-

freagen

Dr. Neelam S. Jirage

Mrs. Shweta A. Patil

**IQAC Co- Coordinator** 

Photos of the event/ activity-

## Inauguration of the Workshop