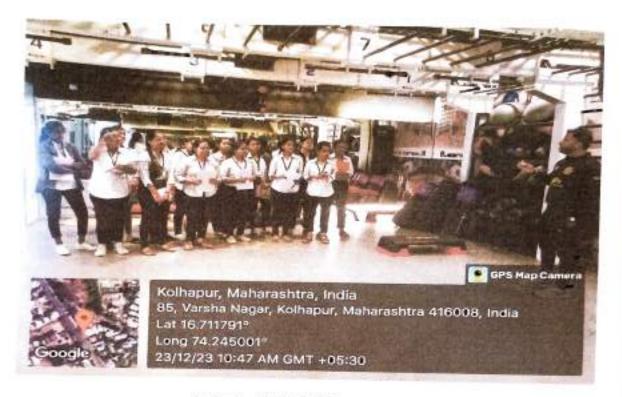

Agenda 5: To review One Day Workshop on Intellectual Property Rights conducted on 31"

January 2024.

Discussion: IQAC Coordinator Mrs. Shweta Patil informed that IQAC has conducted One Day Workshop on Intellectual Property Rights conducted on 31<sup>st</sup> January 2024. Dr. Vivek Dupdale, Head, Dept of Law, SUK was chief guest and resource person for the first session on Introduction to IPR Laws. Dr. Shivaji Sadale, Director IPR Cell, SUK was the resource person for the second session on Innovations and IPR. Mr. Sushant Patil, SUK was the resource person for the third session on patent filing procedure.