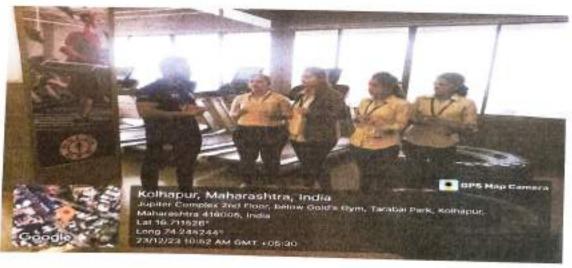

Discussion: IQAC Coordinator Mrs. Shweta Patil informed that One Day National Conference on theme "Multidisciplinary and Skill-based Education: Challenges and Opportunities in NEP 2020", is organized on 9th March 2024 by IQAC. Prof. (Dr.) Nitin Karmalkar, Former VC SPPU, Chairman Steering Committee NEP 2020 Implementation, GOM is the chief guest, Dr. M.S. Deshmukh, Director, IQAC, SUK is guest of Honor, Dr. Devakt Gokhale, Symbiosis International University, Pune is Key Note Speaker. Total 146 registrations were received till date and 58 abstracts/ research papers were received for the conference.