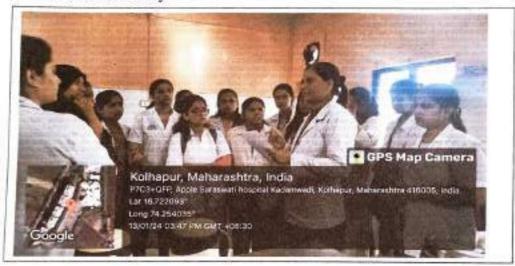

Agenda 5: To review One Day Workshop on Intellectual Property Rights conducted on 31"

January 2024.

Discussion: IQAC Coordinator Mrs. Shweta Patil informed that IQAC has conducted One Day Workshop on Intellectual Property Rights conducted on 31<sup>st</sup> January 2024. Dr. Vivek Dupdale, Head, Dept of Law, SUK was chief guest and resource person for the first session on Introduction to IPR Laws. Dr. Shivaji Sadale, Director IPR Cell, SUK was the resource person for the second session on Innovations and IPR. Mr. Sushant Patil, SUK was the resource person for the third session on patent filing procedure.