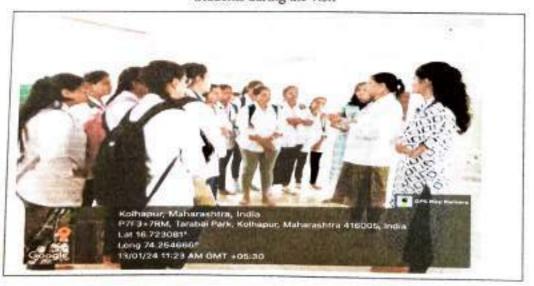

Discussion: IQAC Coordinator Mrs. Shweta Patil informed that One Day National Conference on theme "Multidisciplinary and Skill-based Education: Challenges and Opportunities in NEP 2020", is organized on 9th March 2024 by IQAC. Prof. (Dr.) Nitin Karmalkar, Former VC SPPU, Chairman Steering Committee NEP 2020 Implementation, GOM is the chief guest, Dr. M.S. Deshmukh, Director, IQAC, SUK is guest of Honor, Dr. Devakt Gokhale, Symbiosis International University, Pune is Key Note Speaker. Total 146 registrations were received till date and 58 abstracts/ research papers were received for the conference.