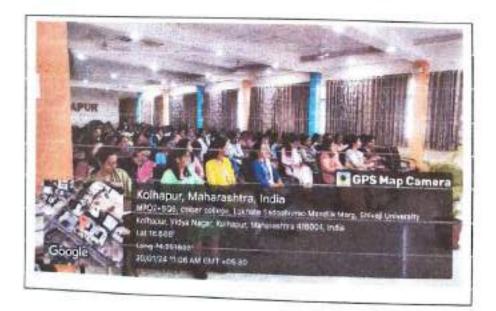

Discussion: IQAC Coordinator Mrs. Shweta Patil informed that One Day National Conference on theme "Multidisciplinary and Skill-based Education: Challenges and Opportunities in NEP 2020", is organized on 9th March 2024 by IQAC. Prof. (Dr.) Nitin Karmalkar, Former VC SPPU, Chairman Steering Committee NEP 2020 Implementation, GOM is the chief guest, Dr. M.S. Deshmukh, Director, IQAC, SUK is guest of Honor, Dr. Devakt Gokhale, Symbiosis International University, Pune is Key Note Speaker. Total 146 registrations were received till date and 58 abstracts/ research papers were received for the conference.