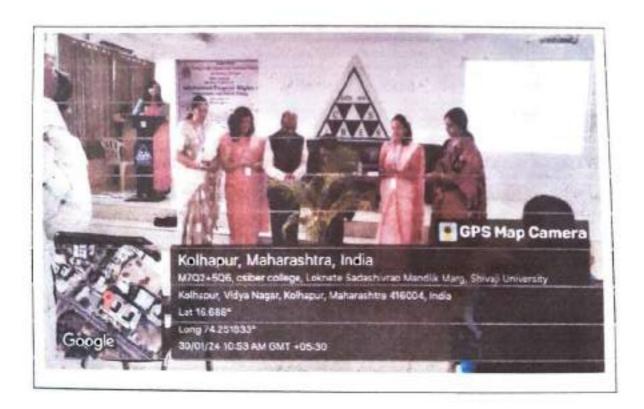

Agenda 5: Planning of organization of One Day Workshop on Intellectual Property Rights.

Resolution: It was resolved to organize One Day Workshop on Intellectual Property Rights for faculty and students on 31/01/2024. It was further decided to invite resource persons from International Affairs Cell, Shivaji University, Kolhapur.

Agenda 5: To review One Day Workshop on Intellectual Property Rights conducted on 31"

January 2024.

Discussion: IQAC Coordinator Mrs. Shweta Patil informed that IQAC has conducted One Day Workshop on Intellectual Property Rights conducted on 31<sup>st</sup> January 2024. Dr. Vivek Dupdale, Head, Dept of Law, SUK was chief guest and resource person for the first session on Introduction to IPR Laws. Dr. Shivaji Sadale, Director IPR Cell, SUK was the resource person for the second session on Innovations and IPR. Mr. Sushant Patil, SUK was the resource person for the third session on patent filing procedure.