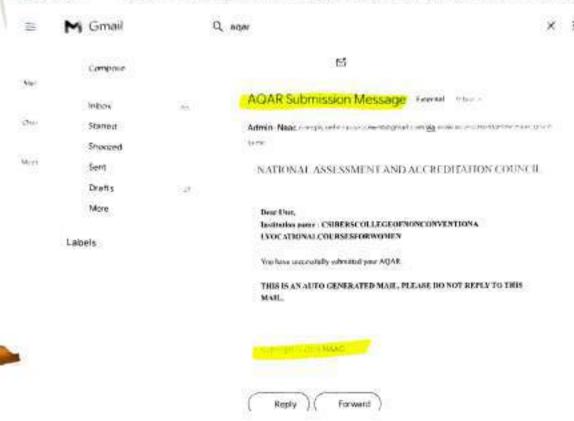

ida 3: Submission of AOAR 2022-23 to NAAC Bangalore.

ussion; IQAC Coordinator, Ms. Shweta A. Patil informed that, the final draft of AQAR -23 was submitted to NAAC Bangalore on 19th April 2024, at 11:00 am.

lution: Principal Dr. A. R. Kulkarni appreciated and congratulated all the faculty bers for timely submission of the same.

nda 4: To take a note on Feedback from students for teachers in respect of implementation irriculum for academic year 2023-24.