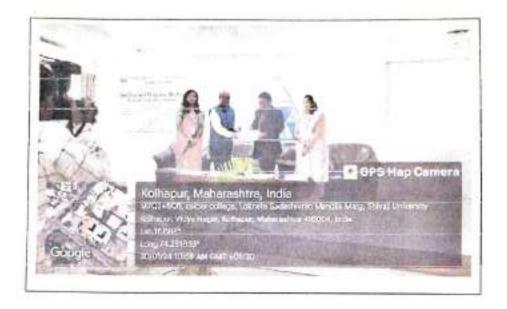

Agenda 5: Planning of organization of One Day Workshop on Intellectual Property Rights.

Resolution: It was resolved to organize One Day Workshop on Intellectual Property Rights for faculty and students on 31/01/2024. It was further decided to invite resource persons from International Affairs Cell, Shivaji University, Kolhapur.

Agenda 5: To review One Day Workshop on Intellectual Property Rights conducted on 31"

January 2024.

Discussion: IQAC Coordinator Mrs. Shweta Patil informed that IQAC has conducted One Day Workshop on Intellectual Property Rights conducted on 31<sup>st</sup> January 2024. Dr. Vivek Dupdale, Head, Dept of Law, SUK was chief guest and resource person for the first session on Introduction to IPR Laws. Dr. Shivaji Sadale, Director IPR Cell, SUK was the resource person for the second session on Innovations and IPR. Mr. Sushant Patil, SUK was the resource person for the third session on patent filing procedure.