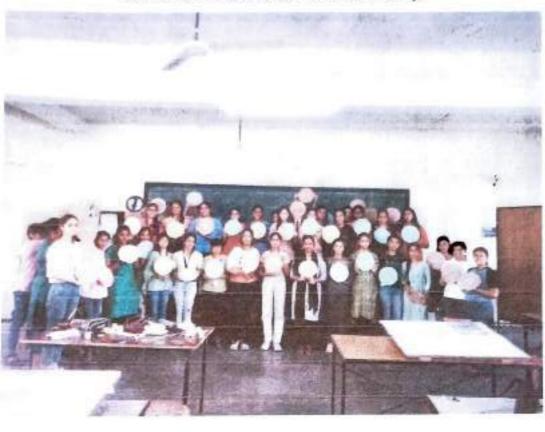

rial study.

#### Description-

Aim: Entrepreneurship skills will develop in students.

BID Department had organized one day workshop Mrs. Samata Gondkar was a Resource Person She Interacted and provided different idea to student

Topic: "Lippan Art"

Time: 10:30am to 4:30pm. Workshop organized by Department of Interior Design.

Target Group - BID-I SEM-II and BID-II SEM-IV Number of Participants- 44

#### Outcomes (s)-

- 1) Students will get hand on training of lippan art.
- Preparing students to develop marketing skills through their created products.
- With the help of this workshop entrepreneurship skills will develop in students.

Department of Interior Design

CNC Yorken



College of Non-Conventional Vocational Courses for Women Kolhapur.

Students work at the end of the workshop



Students work



### Photos of the event/ activity-

#### Well come to Resource Person,

On for One day workshop on "Lippan Art"



Interaction of Resource Person with students



The second for Western Ordered Mary Comment of the Comment of the Comment HART THEY AND ADDRESS 211 Water State of the The same of Street trook District of the Sant States to THE MARKET OF



#### CSIBER Trsust's

College of Non-Conventioal Vocational Courses for Women, Kolhapur.

#### ACTIVITY REPORT

#### Add-On Course on YOGA THERAPY 2023-24

Name of Event/ Activity- Certificate Add-On Course in YOGA THERAPY

Organizing Department/ Committee- Dept. Of Food Technology

DATE: From 28th August 2023

#### Objective (s)-

- 1. To provide knowledge of Yoga in disease prevention and management.
- 2. To give practic